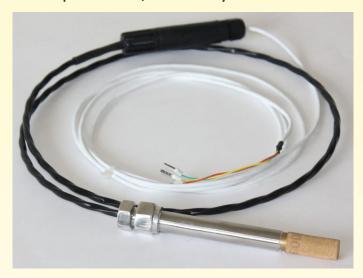

## **Typical Areas of Application**

- Incubators, Oven
- Textile Industries
- Storage Area
- · Food Processing Industries
- Fruit/vegetable storage

Humitherm: - 842XTHX
Temperature / Humidity Transmitter

THX-842 series is temperature compensated humidity transmitter/sensor has been designed to meet the demand High Temperature Humidity Monitoring of energy-care, environmental protection,

842 Series uses a one of the best capacitive polymer Discharged MK33-W (1m) to sense Relative Humidity & This is one of the most stable sensor available. The Output signal is 4-20Ma requiring a current loop supply of 8-12 Vdc.

| Technical Specifications                  |                                             |
|-------------------------------------------|---------------------------------------------|
| Measuring Range                           | 0 To 100 % RH                               |
|                                           | -40 TO 190 Deg C                            |
| Accuracy @ 25 Deg C                       | +/- 3 % RH Between 1585% r.H,@23 Deg C,     |
| Electronics Operating Temp                | -25 to 85 Deg C                             |
| Response                                  | <4 Sec                                      |
| Long Term Stability                       | Better Than 1 % RH per Year                 |
| Output                                    | 4-20mA, other outputs on request (0-5Vdc.)  |
| Load Resistance                           | RL<500Ω                                     |
| Supply Voltage                            | 8 to 12 Vdc                                 |
| Housing of Electronics                    | ABS Plastic water tight enclosure           |
| Protection                                | IP-65                                       |
| Weight of case                            | Approx 200gms                               |
| Case of Electronics                       | ABS                                         |
| Electrical connection                     | wired leads with 1 Mtr Cable                |
| Housing of Sensor                         | SS Tube with Sintered Bronze Filter         |
| Cable Between Basic Sensor & Electronics: | 1mtr PTFE- Cable                            |
| Special:-                                 | Sensors Contacted By bonding process of PCB |